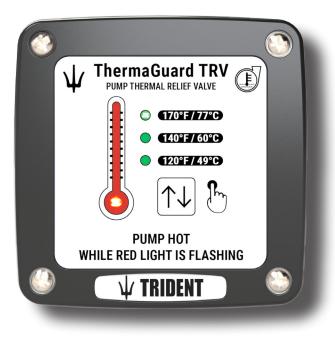

## ThermaGuard TRV™

**Patent Pending** 

ThermaGuard TRV<sup>™</sup> temperature-adjustable pump thermal relief valve monitors your pump water temperature and automatically activates a relief valve.

- Adjustable temperature setpoints enable the operator to protect your pump from overheat conditions while being mindful of ambient climate conditions.
- Thermal relief valve automatically closes when pump water temperature cools below setpoint.
- System self checks all functions every time the power is cycled.
- Continuously monitored thermistor temperature sensor.
- Optional audible alarm will notify the pump operator simultaneously with a status LED on the control panel when temperature reaches selected.
- Complete with panel mounting hardware.

## ThermaGuard TRV <sup>™</sup> Features & Benefits

| FEATURES                               | ADVANTAGES                                                                                   | BENEFITS                                                                                   |
|----------------------------------------|----------------------------------------------------------------------------------------------|--------------------------------------------------------------------------------------------|
| Adjustable<br>Temperature<br>Setpoints | Tailored Protection to Ambient Climate<br>Conditions You Operate in with a Single<br>System. | Protect Pump, Plumbing, Hose lines, and Operators<br>from Pump Overheat Conditions.        |
| Thermistor<br>Temperature Sensor       | Increased Accuracy and Reliability.                                                          | Accelerated Relief Valve Response and Field<br>Performance to Cool Pump Water.             |
| System Self<br>Check on Startup        | Automatic "Health Check" Verification.                                                       | Assurance System is Active<br>Without Manual "Push to Test" Button.                        |
| Temperature<br>Setting Memory          | Upon Startup, System Defaults to Last Used<br>Temperature Setpoint.                          | No Need For Manual Intervention<br>Once Temperature is Initially Selected.                 |
| LED<br>Status Lights                   | Bright, Visual Alert in Day and Night<br>Conditions.                                         | Visually Alert Pump Operator During Overheat<br>Condition and Active Temperature Setpoint. |
| Optional Audible<br>Alarm              | 94-106 db Audible Alert.                                                                     | Audibly Alert Pump Operator<br>During Overheat Condition.                                  |
| IP67 Rating                            | Water Resistant Components.                                                                  | Approved For Harsh Fireground Situations.                                                  |