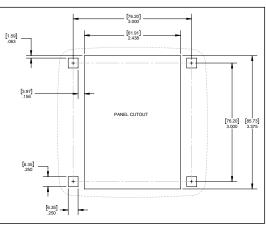

AL                                           | 2500 GPM AND OVER                           |  |  |
| 27.027.1              | THERMAGUARD TRV KIT,<br>HIGH FLOW, METRIC                                             | 9465 LPM AND OVER                           |  |  |
| Optional Accessories  |                                                                                       |                                             |  |  |
| PART<br>NUMBER        | DESCRIPTION                                                                           | ADDITIONAL DETAILS                          |  |  |
| 27.026.0              | THERMAGUARD AUDIBLE ALARM KIT<br>~Includes (1) Sonalert Buzzer<br>and (1) Tee Harness | *Can be added to any<br>ThermaGuard™ System |  |  |

## **Pump Panel Cut Out Template**



## **TRIDENT EMERGENCY PRODUCTS, LLC** *World Class Fire Industry Products* 2950 Turnpike Drive, Unit #21

Hatboro, PA 19040 Contact us for Support Phone 215-593-0700 | Fax 215-293-0701 Email sales@tridentdirect.com WWW.TRIDENTDIRECT.COM