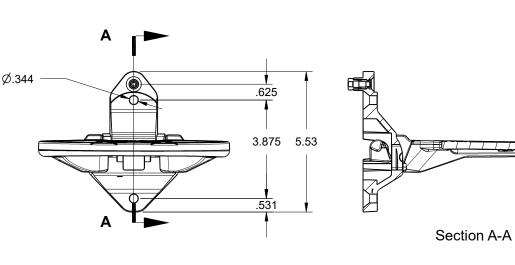

| REMOVE ALL SHARP EDGES ALL DIMENSIONS ARE INCHES STANDARD TOLERANCES: .XX +/015 .XXX +/005 ANGLES +/5° |  |  |  |  |
|--------------------------------------------------------------------------------------------------------|--|--|--|--|
| COPYRIGHT ©<br>DRAWING NOT TO BE REPRODUCED                                                            |  |  |  |  |
| OR USED TO MAKE OTHER<br>DRAWINGS OR MACHINERY                                                         |  |  |  |  |

## **TRIDENT EMERGENCY PRODUCTS, LLC** "Tomorrow's Ideas Delivered Today"

OLDING STEP ASSEMBLY WITH LED AND BLACK TREAD, BLK POWDER COAT DWG NO.

24.005.15 SHEET 1: 4