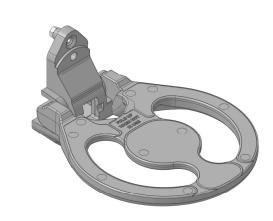

## **TRIDENT EMERGENCY PRODUCTS, LLC** "Tomorrow's Ideas Delivered Today"

OLDING STEP ASSEMBLY WITH LED AND BLACK TREAD, BLK POWDER COAT DWG NO.

24.005.15 SHEET 1: 4