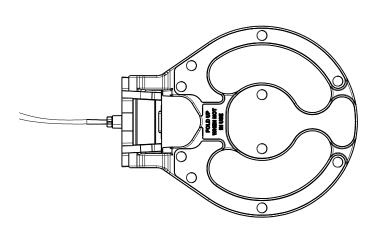

## **TRIDENT EMERGENCY PRODUCTS, LLC** "Tomorrow's Ideas Delivered Today"

OLDING STEP ASSEMBLY WITH LED AND BLACK TREAD, BLK POWDER COAT DWG NO.

24.005.15 SHEET 1: 4