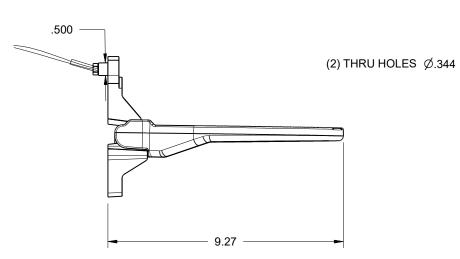

| REMOVE ALL SHARP EDGES ALL DIMENSIONS ARE INCHES STANDARD TOLERANCES: .XX +/015 .XXX +/005 ANGLES +/5° |  |  |  |  |
|--------------------------------------------------------------------------------------------------------|--|--|--|--|
| COPYRIGHT ©<br>DRAWING NOT TO BE REPRODUCED                                                            |  |  |  |  |
| OR USED TO MAKE OTHER<br>DRAWINGS OR MACHINERY                                                         |  |  |  |  |

## **TRIDENT EMERGENCY PRODUCTS, LLC** "Tomorrow's Ideas Delivered Today"

OLDING STEP ASSEMBLY WITH LED AND BLACK TREAD, BLK POWDER COAT DWG NO.

24.005.15 SHEET 1: 4