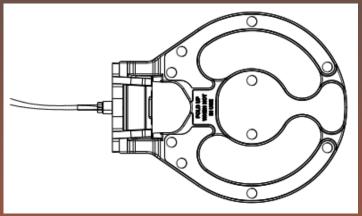

Fig. 1

Fig. 2

Fig. 4

Figures 1 and 2 refer to all versions of the Folding Step with the LED light Figures 3 and 4 refer to all versions of the Folding Step without the LED light