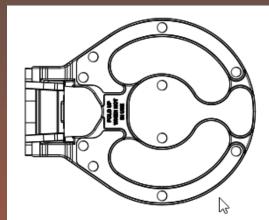

Fig. 1

Fig. 2

Fig. 4

Figures 1 and 2 refer to all versions of the Folding Step with the LED light Figures 3 and 4 refer to all versions of the Folding Step without the LED light