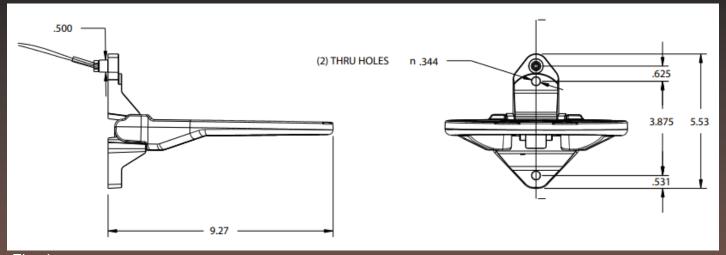

Fig. 1

Fig. 2

Fig. 4

Figures 1 and 2 refer to all versions of the Folding Step with the LED light Figures 3 and 4 refer to all versions of the Folding Step without the LED light