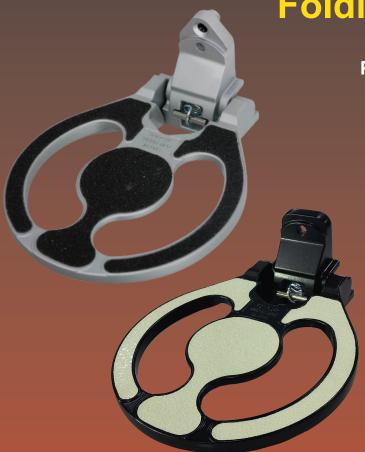

**Folding Steps** 

## **Product Features**

- Made out of a zinc/aluminum alloy (ZA-27)
- Available in matte grey or matte black colors
- Available with black or lumincescent slip resistance tread
- Available with integrated LED light
- NFPA 1900 compliant for
  - Surface lighting (When equiped with LED light)
  - Load requirements
  - Size requirements
  - Slip resistance
- Step mounts with (2) two, 5/16" bolts

| 24.005.1  | Folding Step, Grey, Luminescent Tread, No LED    |
|-----------|--------------------------------------------------|
| 24.005.3  | Folding Step, Grey, Black Tread, With LED        |
| 24.005.5  | Folding Step, Grey, Black Tread, No LED          |
| 24.005.12 | Folding Step, Grey, Luminescent Tread, With LED  |
| 24.005.15 | Folding Step, Black, Black Tread, With LED       |
| 24.005.19 | Folding Step, Black, Luminescent Tread, With LED |
| 24.005.20 | Folding Step, Black, Luminescent Tread, No LED   |
| 24.005.21 | Folding Step, Black, Black Tread, No LED         |