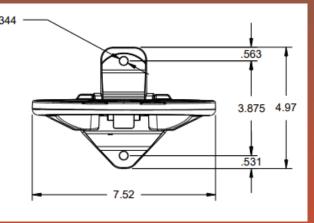

Fig. 1

Fig. 2

Fig. 4

Figures 1 and 2 refer to all versions of the Folding Step with the LED light Figures 3 and 4 refer to all versions of the Folding Step without the LED light