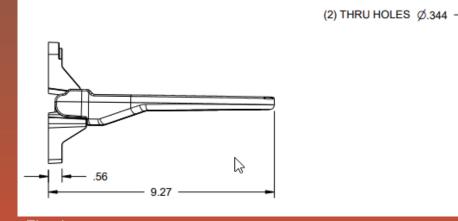

Fig. 1

Fig. 2

Fig. 4

Figures 1 and 2 refer to all versions of the Folding Step with the LED light Figures 3 and 4 refer to all versions of the Folding Step without the LED light