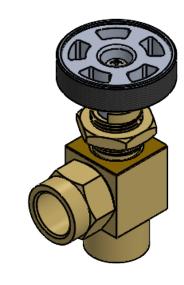

| ITEM NO. | QUANTITY | PART NUMBER | PART NAME                                 |
|----------|----------|-------------|-------------------------------------------|
| 1        | 1        | 30.115.0    | BLEEDER VALVE, PANEL MOUNT, 1/4" NPT, 90° |
| 2        | 1        | 04.205.0    | PANEL NUT, 1.4" NPT BLEEDER VALVE         |
| 3        | 1        | 19.037.1    | KNOB, 1/4 TURN SNUBBER, SMALL             |
| 4        | 1        | 04.206.0    | SCREW, ROUND HEAD, M35MM X 12 LG, SST     |
| 5        | 1        | 04.207.0    | WASHER, M3 SPLIT LOCK WASHER, SST         |
| 6        | 1        | 04.208.0    | PANEL ADHESIVE, 1/4" BLEEDER VALVE        |