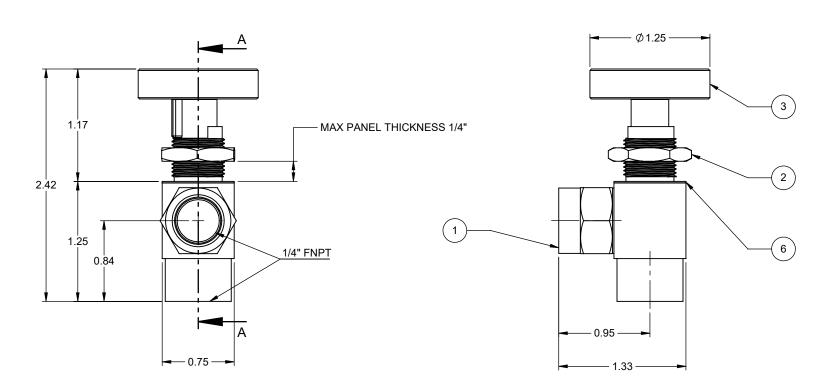

| ITEM NO. | QUANTITY | PART NUMBER | PART NAME                                 |
|----------|----------|-------------|-------------------------------------------|
| 1        | 1        | 30.115.0    | BLEEDER VALVE, PANEL MOUNT, 1/4" NPT, 90° |
| 2        | 1        | 04.205.0    | PANEL NUT, 1.4" NPT BLEEDER VALVE         |
| 3        | 1        | 19.037.1    | KNOB, 1/4 TURN SNUBBER, SMALL             |
| 4        | 1        | 04.206.0    | SCREW, ROUND HEAD, M35MM X 12 LG, SST     |
| 5        | 1        | 04.207.0    | WASHER, M3 SPLIT LOCK WASHER, SST         |
| 6        | 1        | 04.208.0    | PANEL ADHESIVE, 1/4" BLEEDER VALVE        |

NOTES: 1. MAX PRESSURE 1500 PSI

| REMOVE ALL SHARP EDGES                                   | DRAWN<br>NC | DATE<br>12/16/2022 |           | TRIDENT EMERGENCY PRODUCTS, LLC "Tomorrow's Ideas Delivered Today" |  |                  |       |        |     |  |
|----------------------------------------------------------|-------------|--------------------|-----------|--------------------------------------------------------------------|--|------------------|-------|--------|-----|--|
| ALL DIMENSIONS ARE INCHES STANDARD TOLERANCES: .XX +/015 | CHECKED     |                    |           | BLEEDER VALVE ASSY, PANEL<br>MOUNT, 1/4" NPT, 90°, WITH KNOB       |  |                  |       |        |     |  |
| .XXX +/005<br>ANGLES +/5°                                | QA          |                    |           |                                                                    |  |                  |       |        |     |  |
| COPYRIGHT © DRAWING NOT TO BE REPRODUCED                 | MFG         |                    | size<br>B | FSCM NO.                                                           |  | DWG NO. 30.115.1 |       |        | REV |  |
| OR USED TO MAKE OTHER DRAWINGS OR MACHINERY              | APPROVED    |                    | SCALE     | 1:1                                                                |  |                  | SHEET | 1 of 1 |     |  |