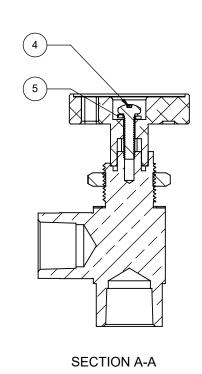

| ITEM NO. | QUANTITY | PART NUMBER | PART NAME                                 |
|----------|----------|-------------|-------------------------------------------|
| 1        | 1        | 30.115.0    | BLEEDER VALVE, PANEL MOUNT, 1/4" NPT, 90° |
| 2        | 1        | 04.205.0    | PANEL NUT, 1.4" NPT BLEEDER VALVE         |
| 3        | 1        | 19.037.1    | KNOB, 1/4 TURN SNUBBER, SMALL             |
| 4        | 1        | 04.206.0    | SCREW, ROUND HEAD, M35MM X 12 LG, SST     |
| 5        | 1        | 04.207.0    | WASHER, M3 SPLIT LOCK WASHER, SST         |
| 6        | 1        | 04.208.0    | PANEL ADHESIVE, 1/4" BLEEDER VALVE        |