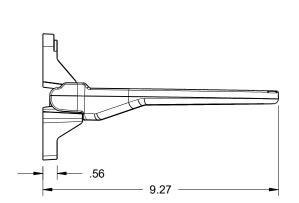

| REMOVE ALL SHARP EDGES ALL DIMENSIONS ARE INCHES               | DRAWN<br>MS | DATE<br>01/08/2010 | TRIDENT EMERGENCY PRODUCTS, LLC "Tomorrow's Ideas Delivered Today" |                                       |  |                  |       |     |
|----------------------------------------------------------------|-------------|--------------------|--------------------------------------------------------------------|---------------------------------------|--|------------------|-------|-----|
| STANDARD TOLERANCES:<br>.XX +/015<br>.XXX +/005<br>ANGLES +/5° | QA          |                    |                                                                    | FOLDING STEP ASSEMBLY,<br>BLACK TREAD |  |                  |       |     |
| COPYRIGHT © DRAWING NOT TO BE REPRODUCED                       | MFG         |                    | size<br>B                                                          | FSCM NO.                              |  | DWG NO. 24.005.5 |       | REV |
| OR USED TO MAKE OTHER DRAWINGS OR MACHINERY                    | APPROVED    |                    | SCALE                                                              | 1: 4                                  |  | 1                | SHEET | I   |