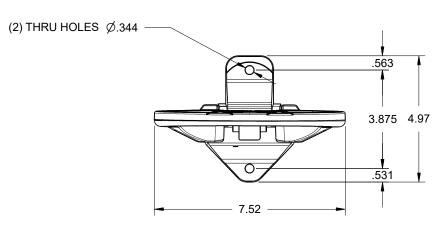

| REMOVE ALL SHARP EDGES ALL DIMENSIONS ARE INCHES               | DRAWN<br>MS | DATE<br>01/08/2010 | TRIDENT EMERGENCY PRODUCTS, LLC "Tomorrow's Ideas Delivered Today" |                                       |  |                  |       |     |
|----------------------------------------------------------------|-------------|--------------------|--------------------------------------------------------------------|---------------------------------------|--|------------------|-------|-----|
| STANDARD TOLERANCES:<br>.XX +/015<br>.XXX +/005<br>ANGLES +/5° | QA          |                    |                                                                    | FOLDING STEP ASSEMBLY,<br>BLACK TREAD |  |                  |       |     |
| COPYRIGHT © DRAWING NOT TO BE REPRODUCED                       | MFG         |                    | size<br>B                                                          | FSCM NO.                              |  | DWG NO. 24.005.5 |       | REV |
| OR USED TO MAKE OTHER DRAWINGS OR MACHINERY                    | APPROVED    |                    | SCALE                                                              | 1: 4                                  |  | 1                | SHEET | I   |