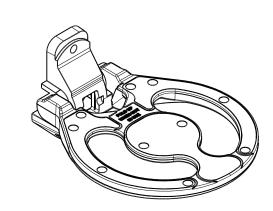

| REMOVE ALL SHARP EDGES ALL DIMENSIONS ARE INCHES               | DRAWN<br>MS | DATE<br>01/08/2010 | TRIDENT EMERGENCY PRODUCTS, LLC "Tomorrow's Ideas Delivered Today" |                                       |  |                  |       |     |
|----------------------------------------------------------------|-------------|--------------------|--------------------------------------------------------------------|---------------------------------------|--|------------------|-------|-----|
| STANDARD TOLERANCES:<br>.XX +/015<br>.XXX +/005<br>ANGLES +/5° | QA          |                    |                                                                    | FOLDING STEP ASSEMBLY,<br>BLACK TREAD |  |                  |       |     |
| COPYRIGHT © DRAWING NOT TO BE REPRODUCED                       | MFG         |                    | size<br>B                                                          | FSCM NO.                              |  | DWG NO. 24.005.5 |       | REV |
| OR USED TO MAKE OTHER DRAWINGS OR MACHINERY                    | APPROVED    |                    | SCALE                                                              | 1: 4                                  |  | 1                | SHEET | I   |