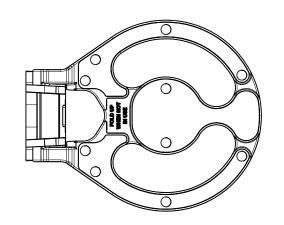

| REMOVE ALL SHARP EDGES ALL DIMENSIONS ARE INCHES               | DRAWN<br>MS | DATE<br>01/08/2010 | TRIDENT EMERGENCY PRODUCTS, LLC "Tomorrow's Ideas Delivered Today" |                                       |  |                  |       |     |
|----------------------------------------------------------------|-------------|--------------------|--------------------------------------------------------------------|---------------------------------------|--|------------------|-------|-----|
| STANDARD TOLERANCES:<br>.XX +/015<br>.XXX +/005<br>ANGLES +/5° | QA          |                    |                                                                    | FOLDING STEP ASSEMBLY,<br>BLACK TREAD |  |                  |       |     |
| COPYRIGHT © DRAWING NOT TO BE REPRODUCED                       | MFG         |                    | size<br>B                                                          | FSCM NO.                              |  | DWG NO. 24.005.5 |       | REV |
| OR USED TO MAKE OTHER DRAWINGS OR MACHINERY                    | APPROVED    |                    | SCALE                                                              | 1: 4                                  |  | 1                | SHEET | I   |