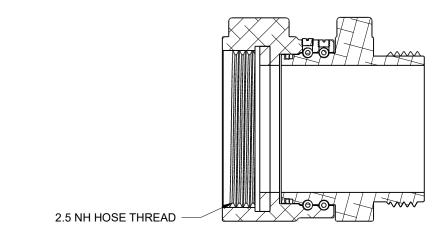

| ZONE | REV |
|------|-----|
|      |     |
|      |     |

 $\checkmark$ 

| NOTES:                                                                                                                                                                | REMOVE ALL SHARP EDGES<br>ALL DIMENSIONS ARE INCHES<br>STANDARD TOLERANCES:<br>.XX +/015<br>.XXX +/005<br>ANGLES +/5° | DRAWN<br>NC   | DATE<br>05/06/2021 |           |      |
|-----------------------------------------------------------------------------------------------------------------------------------------------------------------------|-----------------------------------------------------------------------------------------------------------------------|---------------|--------------------|-----------|------|
| <ol> <li>HARD COAT ANODIZE PER MIL-A-8625 (LATEST REV)<br/>TYPE III, CLASS 2 GREY, 1.0 MIL COATING THICKNESS OR EQUIV.</li> <li>MATERIAL: 6061-T6 ALUMINUM</li> </ol> |                                                                                                                       | CHECKED<br>MS | 05/06/2021         |           |      |
| 3) HYDROSTATIC TEST PRESSURE - 750PSI                                                                                                                                 |                                                                                                                       | QA            |                    |           | S    |
|                                                                                                                                                                       | COPYRIGHT ©<br>DRAWING NOT TO BE REPRODUCED                                                                           | MFG           |                    | SIZE<br>B | FSCM |
|                                                                                                                                                                       | OR USED TO MAKE OTHER<br>DRAWINGS OR MACHINERY                                                                        | APPROVED      |                    | SCALE     | 1:2  |
|                                                                                                                                                                       | $\square$                                                                                                             |               |                    |           |      |