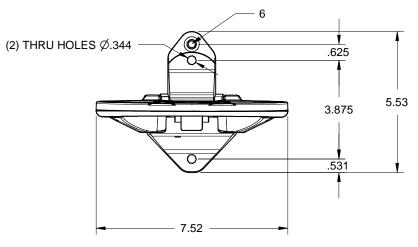

| Item Number | Quantity | Part Number | Part Name                 | Revision | Comment             |
|-------------|----------|-------------|---------------------------|----------|---------------------|
| 1           | 1        | 24.004.4    | STEP SUPPORT FOR LED      | A        | DACROMET COATING    |
| 2           | 0        | 24.004.2    | STEP TREAD, NO LOGO       |          | DACROMET COATING    |
| 3           | 2        | 17.007.0    | PIN                       |          | LOCATION ONLY SHOWN |
| 4           | 1        | 20.006.0    | EXTENSION SPRING          | A        | LOCATION ONLY SHOWN |
| 5           | 1        | 02.011.1    | TREAD MAT'L, BLACK        |          | LOCATION ONLY SHOWN |
| 6           | 1        | 43.001.0    | LED ASSEMBLY, SUPER WHITE |          |                     |