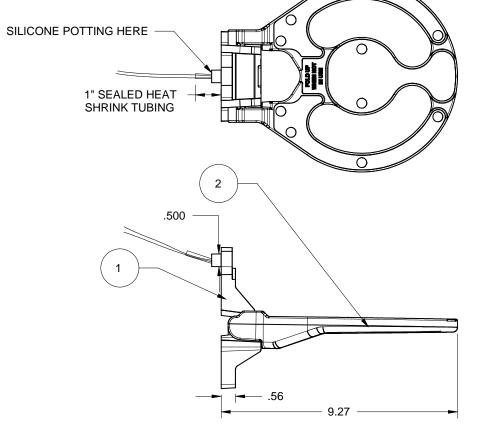

- PACKAGE FLAT IN CLEAR PLASTIC BAG AND BOX
   ASSEMBLY SHOWN IN "OPEN" POSITION

- 3. CLEAN SURFACE WITH ISOPROPYL ALCOHOL PRIOR TO APPLYING DECAL

  4. POT BACK SIDE OF LED (WIRES AND RESISTOR) WITH DOW-CORNING RTV#732

  MULTI-PURPOSE SILICONE SEALANT OR EQUIV. FOR PROTECTION

  5. ASSEMBLY DETAILS OF TREAD DECAL, SPRING AND PINS OMITTED FOR CLARITY

  6. 1" SEALED HEAT SHRINK TUBING ON WIRES AND INTO POTTING

| 1 - | REMOVE ALL SHARP EDGES<br>ALL DIMENSIONS ARE INCHES          | DRAWN<br>MS | DATE<br>11/06/2009   |                                | TRIDENT EMERGENCY PRODUCTS, LLC "Tomorrow's Ideas Delivered Today" |  |                  |          |          |
|-----|--------------------------------------------------------------|-------------|----------------------|--------------------------------|--------------------------------------------------------------------|--|------------------|----------|----------|
|     | STANDARD TOLERANCES:<br>XX +/015<br>XXX +/005<br>ANGLES +/5° | QA          |                      | FOLDING STEP ASSEMBLY, GENERIC |                                                                    |  |                  |          |          |
|     |                                                              | MFG         | WITH LED AND BLACK T |                                |                                                                    |  |                  | CK TREAD |          |
|     | COPYRIGHT ©<br>DRAWING NOT TO BE REPRODUCED                  |             | SIZE B               |                                | FSCM NO.                                                           |  | DWG NO. 24.005.3 |          | REV<br>B |
|     | OR USED TO MAKE OTHER<br>DRAWINGS OR MACHINERY               | APPROVED    |                      | SCALE                          | 1: 4                                                               |  |                  | SHEET    |          |