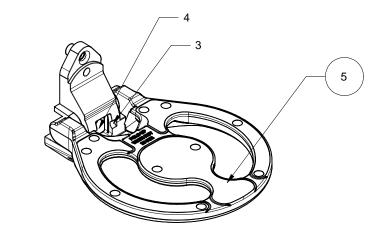

| Item Number | Quantity | Part Number | Part Name                 | Revision | Comment             |
|-------------|----------|-------------|---------------------------|----------|---------------------|
| 1           | 1        | 24.004.4    | STEP SUPPORT FOR LED      | A        | DACROMET COATING    |
| 2           | 0        | 24.004.2    | STEP TREAD, NO LOGO       |          | DACROMET COATING    |
| 3           | 2        | 17.007.0    | PIN                       |          | LOCATION ONLY SHOWN |
| 4           | 1        | 20.006.0    | EXTENSION SPRING          | A        | LOCATION ONLY SHOWN |
| 5           | 1        | 02.011.1    | TREAD MAT'L, BLACK        |          | LOCATION ONLY SHOWN |
| 6           | 1        | 43.001.0    | LED ASSEMBLY, SUPER WHITE |          |                     |

- PACKAGE FLAT IN CLEAR PLASTIC BAG AND BOX
   ASSEMBLY SHOWN IN "OPEN" POSITION

- 3. CLEAN SURFACE WITH ISOPROPYL ALCOHOL PRIOR TO APPLYING DECAL

  4. POT BACK SIDE OF LED (WIRES AND RESISTOR) WITH DOW-CORNING RTV#732

  MULTI-PURPOSE SILICONE SEALANT OR EQUIV. FOR PROTECTION

  5. ASSEMBLY DETAILS OF TREAD DECAL, SPRING AND PINS OMITTED FOR CLARITY

  6. 1" SEALED HEAT SHRINK TUBING ON WIRES AND INTO POTTING

| 1 - | REMOVE ALL SHARP EDGES<br>ALL DIMENSIONS ARE INCHES          | DRAWN<br>MS | DATE<br>11/06/2009   |                                | TRIDENT EMERGENCY PRODUCTS, LLC "Tomorrow's Ideas Delivered Today" |  |                  |          |          |
|-----|--------------------------------------------------------------|-------------|----------------------|--------------------------------|--------------------------------------------------------------------|--|------------------|----------|----------|
|     | STANDARD TOLERANCES:<br>XX +/015<br>XXX +/005<br>ANGLES +/5° | QA          |                      | FOLDING STEP ASSEMBLY, GENERIC |                                                                    |  |                  |          |          |
|     |                                                              | MFG         | WITH LED AND BLACK T |                                |                                                                    |  |                  | CK TREAD |          |
|     | COPYRIGHT ©<br>DRAWING NOT TO BE REPRODUCED                  |             | SIZE B               |                                | FSCM NO.                                                           |  | DWG NO. 24.005.3 |          | REV<br>B |
|     | OR USED TO MAKE OTHER<br>DRAWINGS OR MACHINERY               | APPROVED    |                      | SCALE                          | 1: 4                                                               |  |                  | SHEET    |          |