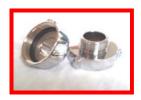

## **ADAPTERS:**

(FNPT X MNH) 2-1/2" X 2-1/2" OR 3 " X 3"

## **ADAPTERS:**

(FNH X MNH) 2-1/2" X 1-1/2" OR 3" X 2-1/2"