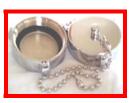

## CHROME PLATED BRASS HARDWARE

CAPS: 1-1/2" NH

2-1/2" NH

**OR 3" NH** 

Tomorrow's Ideas
Delivered Today

**CHROME ITEM FEATURES:** 

- **▶ FORGED OR CAST BRASS**
- ► FORGED ASTM C37700
- ► CAST ASTM C85700
- ► HOSE THREADS ARE NH
- ▶ PIPE THREADS ARE NPT
- **▶ CORROSION RESISTANT**
- **► CHROME PLATED FINISH**
- ►NFPA 1901 COMPLIANT
- ► HYDROTESTED TO 600 PSI

PRODUCTS, LLC
www.tridentdirect.com
PHONE: 215.219.0700
FAX: 215.293.0701

PLUGS: 2-1/2" NH OR 3" NH