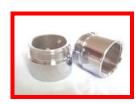

## CHROME PLATED BRASS HARDWARE

CAPS: 1-1/2" NH

2-1/2" NH

**OR 3" NH** 

Tomorrow's Ideas
Delivered Today

**CHROME ITEM FEATURES:** 

- **▶ FORGED OR CAST BRASS**
- ► FORGED ASTM C37700
- ► CAST ASTM C85700
- ► HOSE THREADS ARE NH
- ▶ PIPE THREADS ARE NPT
- **▶ CORROSION RESISTANT**
- **► CHROME PLATED FINISH**
- ►NFPA 1901 COMPLIANT
- ► HYDROTESTED TO 600 PSI

PRODUCTS, LLC
www.tridentdirect.com
PHONE: 215.219.0700
FAX: 215.293.0701

PLUGS: 2-1/2" NH OR 3" NH