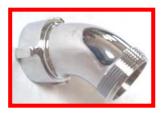

## CHROME PLATED BRASS HARDWARE





CAPS: 1-1/2" NH

2-1/2" NH

**OR 3" NH** 



Tomorrow's Ideas
Delivered Today

**CHROME ITEM FEATURES:** 

- **▶ FORGED OR CAST BRASS**
- ► FORGED ASTM C37700
- ► CAST ASTM C85700
- ► HOSE THREADS ARE NH
- ▶ PIPE THREADS ARE NPT
- **▶ CORROSION RESISTANT**
- **► CHROME PLATED FINISH**
- ►NFPA 1901 COMPLIANT
- ► HYDROTESTED TO 600 PSI

PRODUCTS, LLC
www.tridentdirect.com
PHONE: 215.219.0700
FAX: 215.293.0701



PLUGS: 2-1/2" NH OR 3" NH

## **ADAPTERS:**

(FNPT X MNH) 2-1/2" X 2-1/2" OR 3 " X 3"





## **ADAPTERS:**

(FNH X MNH) 2-1/2" X 1-1/2" OR 3" X 2-1/2"

## **ADAPTERS:**

45° SWIVEL ELBOW (FNH X MNH) 2-1/2" X 2-1/2"