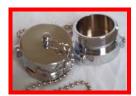

## CHROME PLATED BRASS HARDWARE

CAPS: 1-1/2" NH

2-1/2" NH

**OR 3" NH** 

Tomorrow's Ideas
Delivered Today

**CHROME ITEM FEATURES:** 

- **▶ FORGED OR CAST BRASS**
- ► FORGED ASTM C37700
- ► CAST ASTM C85700
- ► HOSE THREADS ARE NH
- ▶ PIPE THREADS ARE NPT
- **▶ CORROSION RESISTANT**
- **► CHROME PLATED FINISH**
- ►NFPA 1901 COMPLIANT
- ► HYDROTESTED TO 600 PSI

PRODUCTS, LLC
www.tridentdirect.com
PHONE: 215.219.0700
FAX: 215.293.0701

PLUGS: 2-1/2" NH OR 3" NH