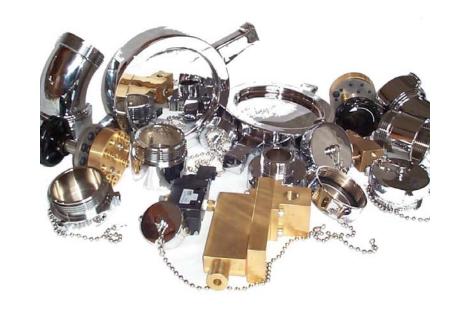

## CHROME PLATED BRASS HARDWARE

CAPS: 1-1/2" NH

2-1/2" NH

**OR 3" NH** 

Tomorrow's Ideas
Delivered Today

**CHROME ITEM FEATURES:** 

- **▶ FORGED OR CAST BRASS**
- ► FORGED ASTM C37700
- ► CAST ASTM C85700
- ► HOSE THREADS ARE NH
- ▶ PIPE THREADS ARE NPT
- **▶ CORROSION RESISTANT**
- **► CHROME PLATED FINISH**
- ►NFPA 1901 COMPLIANT
- ► HYDROTESTED TO 600 PSI

PRODUCTS, LLC
www.tridentdirect.com
PHONE: 215.219.0700
FAX: 215.293.0701

PLUGS: 2-1/2" NH OR 3" NH

## **ADAPTERS:**

(FNPT X MNH) 2-1/2" X 2-1/2" OR 3 " X 3"

## **ADAPTERS:**

(FNH X MNH) 2-1/2" X 1-1/2" OR 3" X 2-1/2"

## **ADAPTERS:**

45° SWIVEL ELBOW (FNH X MNH) 2-1/2" X 2-1/2"