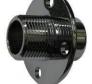

# 09.048.0

ADAPTER .75 FNPT x .75 MGH # 01.141.0

ALSO # 01.127.0 .75 FNPT x .75 MNPT **1" FNPT x .75 MGH** 

ALSO # 01.142.0 .75 FNPT x .75 FGH

.75 FNPT X .75 MGH WITH 4-BOLT MTG # 01.147.0

.75 FNPT X .75 FGH-SWIVEL WITH 4-BOLT MTG # 01.143.0