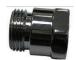

## **GARDEN HOSE FITTINGS: TRIDENT'S NEW AND COMPLETE LINE OF CHROME-PLATED BRASS GH** FITTINGS IS IDEAL FOR USE WITH HAZMAT AND WASHDOWN LINES



**Tomorrow's Ideas Delivered Today** 

**PRODUCT FEATURES:** 

- ► FORGED OR EXTRUDED BRASS ALLOY ► HOSE THREADS ARE GHT ▶ PIPE THREADS ARE NPT ► CORROSION RESISTANT
- ► CHROME PLATED FINISH
- ► WORKING PRES 250-PSIG

TRIDENT EMERGENCY **PRODUCTS, LLC** www.tridentdirect.com PHONE: 215.293.0700 FAX: 215.293.0701



REDUCER 1.5FNH x .75MGH # 01.093.0

.75 GH CAP # 01.140.0

.75 GH PLUG

# 01.137.0

4-BOLT FLANGED MTG

# 09.048.0



ADAPTER .75 FNPT x .75 MGH # 01.141.0



ALSO # 01.127.0 .75 FNPT x .75 MNPT **1" FNPT x .75 MGH** 





ALSO # 01.142.0 .75 FNPT x .75 FGH



.75 FNPT X .75 MGH WITH 4-BOLT MTG # 01.147.0



.75 FNPT X .75 FGH-SWIVEL WITH 4-BOLT MTG # 01.143.0





Literature Sheet #02.004.16

8-15-10